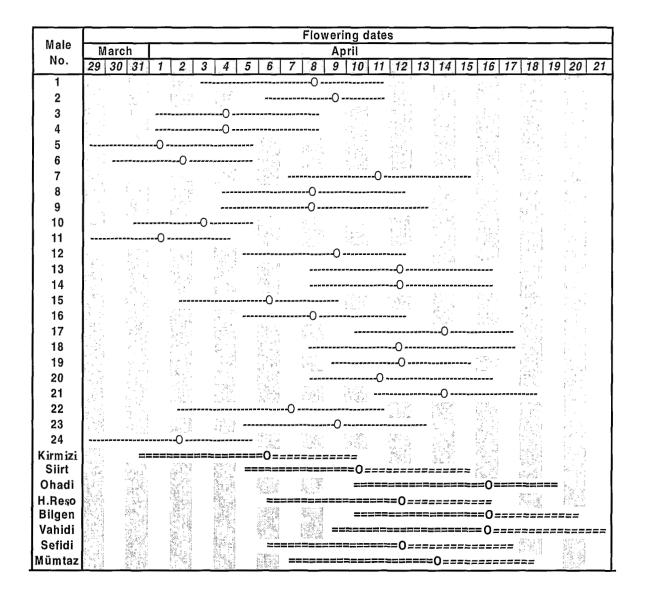

Flowering period was calculated as it is mentioned above. In male trees, flowering period was obtained between 6-10 days changing male to male (Fig. 1). The shortest (6 days) flowering period was observed male type 2. The longest (10 days) days in male types were observed male No. 9, 18 and 22. The flowering period occurred 10-12 days in female pistachio varieties. As it is seen clearly flowering period of male types are shorter than females (Ak, 1992).

Flowering period of male and female must be synchronize. Flowering periods of males and females were presented in Fig. 1. According to Fig. 1, female pistachio varieties have been synchronized as; Kirmizi with 1, 3, 4, 15 and 22 male types, Siirt with 7, 9 and 23 male types, Ohadi with 17 and 21 male types, H. Reşo with 7, 13, 14 and 20 male types, Bilgen with 17 and 21 male types, Vahidi with 17 and 21 male types, Sefidi with 7, 13, 14, 18 and 20 male types and Mümtaz with 13, 14 and 18 male types

Fig. 1. Flowering period in male types.